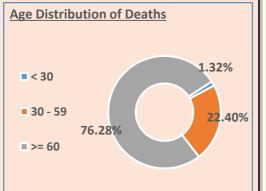

| New Cases reported for the last week (23.10.2023 to 29.10.2023) | 1      |
|-----------------------------------------------------------------|--------|
| Total Number Confirmed                                          | 672598 |
| Total Number Recovered                                          | 655715 |
| Total Number of Deaths                                          | 16883  |
|                                                                 |        |